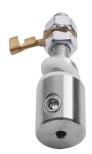

## PRODUCT DESCRIPTION

Longitudinal conductive fastener, designed for attaching lighting fixtures to BOX profiles. It has a connection for one pole of electricity and a longitudinal hole for the FI-3 ROD