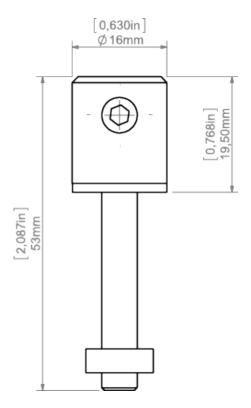

## PRODUCT DESCRIPTION

Longitudinal conductive fastener, designed for attaching lighting fixtures to BOX profiles. It has a connection for one pole of electricity and a longitudinal hole for the FI-3 ROD

Fill empty fields

Product nr.

Fixture type

Company

Job name

Date



# **TECHNICAL SPECIFICATION**

# **TECHNICAL DRAWING**





## **RELATED PROFILES**



DES Profile Ref: 18030



KIDES Profile Ref: 18031



INTER Profile Ref: 18011



IKON Profile Ref: 18013



IDOL Profile Ref: 18014



IMET Profile Ref: 18012



BOX Profile Ref: 18009



NIBO Profile Ref: 18010



## **RELATED PRODUCTS**

## **ACCESSORIES**



100 PUSZ brass chrome Rod 1 m Ref: 42518



Brass chrome FI-3 Rod 1m Ref: 42501



FI-3-ALU Rod black 1 m Ref: 42527



FI-3-ALU Rod black 2 m Ref: 42529



FI-3-ALU Rod silver 1 m Ref: 42526



FI-3-ALU Rod silver 2 m Ref: 42528



Steel FI-3 Rod 53 cm Ref: 1528



Steel cable with Cu Fl 0.95 mm core Ref: 70240



Steel wire FI-1 1m Ref: 1397