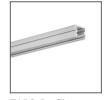

### **PRODUCT DESCRIPTION**

Standard conductive fastener for light-weight fixtures. The extrusion is inserted into the PDS MOUNTING BRACKET. Power is supplied outside the fastener to a power connector. One current pole is powered from one fastener that is equipped with a longitudinal hole for the FI-3 ROD, which acts as a power conductor