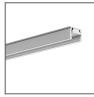

### **PRODUCT DESCRIPTION**

Standard conductive fastener for light-weight fixtures. The extrusion is inserted into the PDS MOUNTING BRACKET. Power is supplied outside the fastener to a power connector. One current pole is powered from one fastener that is equipped with a longitudinal hole for the FI-3 ROD, which acts as a power conductor