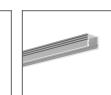

### **PRODUCT DESCRIPTION**

Standard conductive fastener for light-weight fixtures. The extrusion is inserted into the PDS MOUNTING BRACKET. Power is supplied outside the fastener to a power connector. One current pole is powered from one fastener that is equipped with a longitudinal hole for the FI-3 ROD, which acts as a power conductor