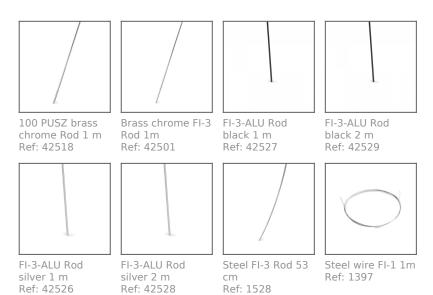

N**

Standard conductive fastener for light-weight fixtures. The extrusion is inserted into the PDS MOUNTING BRACKET. Power is supplied outside the fastener to a power connector. One current pole is powered from one fastener that is equipped with a longitudinal hole for the FI-3 ROD, which acts as a power conductor

Fill empty fields

Product nr.

Fixture type

Company

Job name

Date





#### **TECHNICAL SPECIFICATION**

## **TECHNICAL DRAWING**





## **RELATED PROFILES**



45-16 Profile

Ref: B8504



MICRO-ALU Profile Ref: B1888



**REGULOR** Profile Ref: B468+43

PDS-O Profile Ref: B3777



PDS-4-PLUS Profile Ref: C1263

TAMI Profile

Ref: B5390



PDS-4-ALU Profile Ref: B1718



TAPO Profile Ref: C1919



MICRO-PLUS Profile Ref: C2966



# **RELATED PRODUCTS**

#### ACCESSORIES