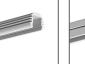

### **PRODUCT DESCRIPTION**

Standard conductive fastener for light-weight fixtures. The extrusion is inserted into the PDS MOUNTING BRACKET. Power is supplied outside the fastener to a power connector. One current pole is powered from one fastener that is equipped with a longitudinal hole for the FI-3 ROD, which acts as a power conductor