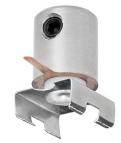

### **PRODUCT DESCRIPTION**

Standard conductive fastener for light-weight fixtures. The extrusion is inserted into the PDS MOUNTING BRACKET. Power is supplied outside the fastener to a power connector. One current pole is powered from one fastener that is equipped with a longitudinal hole for the FI-3 ROD, which acts as a power conductor