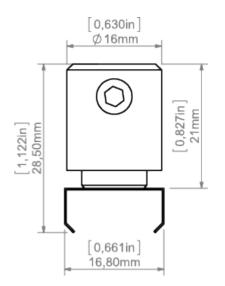

### **PRODUCT DESCRIPTION**

Standard conductive fastener for light-weight fixtures. The extrusion is inserted into the PDS MOUNTING BRACKET. Power is supplied outside the fastener to a power connector. One current pole is powered from one fastener that is equipped with a longitudinal hole for the FI-3 ROD, which acts as a power conductor

Fill empty fields

Product nr.

Fixture type

Company

Job name

Date





#### **TECHNICAL SPECIFICATION**

## **TECHNICAL DRAWING**





## **RELATED PROFILES**



45-16 Profile

Ref: B8504



MICRO-ALU Profile Ref: B1888



**REGULOR** Profile Ref: B468+43

PDS-O Profile Ref: B3777



PDS-4-PLUS Profile Ref: C1263

TAMI Profile

Ref: B5390



PDS-4-ALU Profile Ref: B1718



TAPO Profile Ref: C1919



MICRO-PLUS Profile Ref: C2966



# **RELATED PRODUCTS**

#### ACCESSORIES