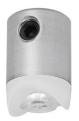

### PRODUCT DESCRIPTION

Standard fastener for light-weight fixtures, designed for the PDS-O profile. It is inserted into the extrusion through a pre-drilled hole. The fastener is equipped with a longitudinal hole for the FI-3 ROD