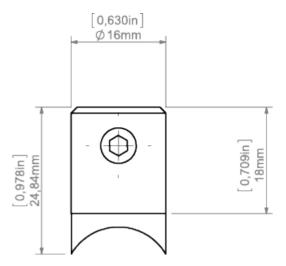

### PRODUCT DESCRIPTION

Standard fastener for light-weight fixtures, designed for the PDS-O profile. It is inserted into the extrusion through a pre-drilled hole. The fastener is equipped with a longitudinal hole for the FI-3 ROD

Fill empty fields

Product nr.

Fixture type

Company

Job name

Date



### **TECHNICAL SPECIFICATION**

# **TECHNICAL DRAWING**





## **RELATED PROFILES**





OLEK Profile Ref: B8505 PDS-O Profile Ref: B3777



### **RELATED PRODUCTS**

### **ACCESSORIES**



100 PUSZ brass chrome Rod 1 m Ref: 42518



Brass chrome FI-3 Rod 1m Ref: 42501



FI-3-ALU Rod black 1 m Ref: 42527



FI-3-ALU Rod black 2 m Ref: 42529



FI-3-ALU Rod silver 1 m Ref: 42526



FI-3-ALU Rod silver 2 m Ref: 42528



Steel FI-3 Rod 53 cm Ref: 1528



Steel wire FI-1 1m Ref: 1397