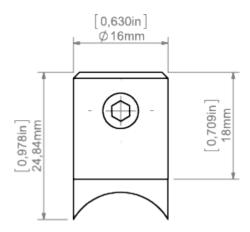

## **PRODUCT DESCRIPTION**

Standard fastener for light-weight fixtures, designed for the PDS-O profile. It is inserted into the profile through a pre-drilled hole. Power is supplied through a hole inside the fastener. One current pole is powered from one fastener that is equipped with a LONGITUDINAL Hole for the FI-3 ROD, which acts as a power conductor

Fill empty fields

Product nr.

Fixture type

Company

Job name

Date



### **TECHNICAL SPECIFICATION**

### **TECHNICAL DRAWING**





## **RELATED PROFILES**



OLEK Profile Ref: B8505



PDS-O Profile Ref: B3777



# **RELATED PRODUCTS**

#### ACCESSORIES





Steel wire FI-1 1m Ref: 1397