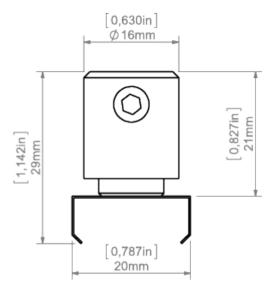

## PRODUCT DESCRIPTION

Standard fastener for light-weight fixtures which includes the MOUNTING BRACKET for the 45 - ALU extrusion. The fastener is equipped with a longitudinal hole for the FI-3 ROD

Fill empty fields

Product nr.

Fixture type

Company

Job name

Date



# **TECHNICAL SPECIFICATION**

# **TECHNICAL DRAWING**





# **RELATED PROFILES**







45-ALU Profile Ref: B4023



TAN-C5 Profile Ref: B5391



## **RELATED PRODUCTS**

## **ACCESSORIES**



100 PUSZ brass chrome Rod 1 m Ref: 42518



Brass chrome FI-3 Rod 1m Ref: 42501



FI-3-ALU Rod black 1 m Ref: 42527



FI-3-ALU Rod black 2 m Ref: 42529



FI-3-ALU Rod silver 1 m Ref: 42526



FI-3-ALU Rod silver 2 m Ref: 42528



Steel FI-3 Rod 53 cm Ref: 1528



Steel wire FI-1 1m Ref: 1397