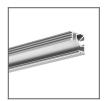

## PRODUCT DESCRIPTION

Standard fastener for light-weight fixtures which includes the MOUNTING BRACKET for the 45 - ALU extrusion. The fastener is equipped with a longitudinal hole for the FI-3 ROD

Fill empty fields

# **RELATED PROFILES**

45-ALU Profile Ref: B4023

TAN-C5 Profile Ref: B5391