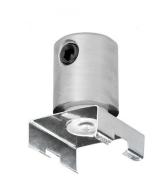

## PRODUCT DESCRIPTION

Standard fastener for light-weight fixtures which includes the MOUNTING BRACKET for the 45 - ALU extrusion. The fastener is equipped with a longitudinal hole for the FI-3 ROD

Fill empty fields