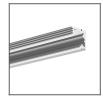

## PRODUCT DESCRIPTION

Standard fastener for light-weight fixtures which includes the MOUNTING BRACKET for the 45 - ALU extrusion. The fastener is equipped with a longitudinal hole for the FI-3 ROD

Fill empty fields

# **RELATED PROFILES**

45-ALU Profile Ref: B4023

TAN-C5 Profile Ref: B5391