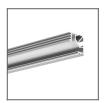

## PRODUCT DESCRIPTION

Standard conductive fastener for light-weight fixtures. The extrusion is inserted into the MOUNTING BRACKET for the 45 - ALU profile. Power is supplied through a hole inside the fastener which is equipped with a longitudinal hole for the FI-3 ROD, which acts as a power conductor

# **RELATED PROFILES**

45-ALU Profile Ref: B4023

TAN-C5 Profile Ref: B5391