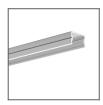

## PRODUCT DESCRIPTION

Standard conductive fastener for light-weight fixtures. The extrusion is inserted into the MOUNTING BRACKET for the 45 - ALU profile. Power is supplied through a hole inside the fastener which is equipped with a longitudinal hole for the FI-3 ROD, which acts as a power conductor

# Fill empty fields

Product nr.

Fixture type

Company

Job name

Date



## **TECHNICAL SPECIFICATION**

## **TECHNICAL DRAWING**





# **RELATED PROFILES**







45-ALU Profile Ref: B4023



TAN-C5 Profile Ref: B5391



## **RELATED PRODUCTS**

## **ACCESSORIES**



100 PUSZ brass chrome Rod 1 m Ref: 42518



Brass chrome FI-3 Rod 1m Ref: 42501



FI-3-ALU Rod black 1 m Ref: 42527



FI-3-ALU Rod black 2 m Ref: 42529



FI-3-ALU Rod silver 1 m Ref: 42526



FI-3-ALU Rod silver 2 m Ref: 42528



Steel FI-3 Rod 53 cm Ref: 1528



Steel wire Fl-1 1m Ref: 1397