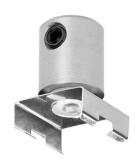

## PRODUCT DESCRIPTION

Standard conductive fastener for light-weight fixtures. The extrusion is inserted into the MOUNTING BRACKET for the 45 - ALU profile. Power is supplied through a hole inside the fastener which is equipped with a longitudinal hole for the FI-3 ROD, which acts as a power conductor