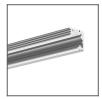

## PRODUCT DESCRIPTION

Standard conductive fastener for light-weight fixtures. The extrusion is inserted into the MOUNTING BRACKET for the 45 - ALU profile. Power is supplied through a hole inside the fastener which is equipped with a longitudinal hole for the FI-3 ROD, which acts as a power conductor

# **RELATED PROFILES**

45-ALU Profile Ref: B4023

TAN-C5 Profile Ref: B5391