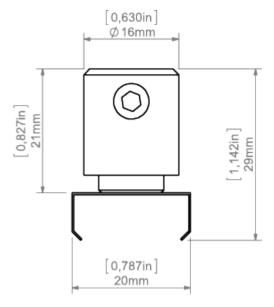

## PRODUCT DESCRIPTION

Standard conductive fastener for light-weight fixtures. The extrusion is inserted into the MOUNTING BRACKET for the 45 - ALU profile. Power is supplied through a hole inside the fastener which is equipped with a longitudinal hole for the FI-3 ROD, which acts as a power conductor

# Fill empty fields

Product nr.

Fixture type

Company

Job name

Date



## **TECHNICAL SPECIFICATION**

## **TECHNICAL DRAWING**





# **RELATED PROFILES**







45-ALU Profile Ref: B4023



TAN-C5 Profile Ref: B5391



## **RELATED PRODUCTS**

## **ACCESSORIES**



100 PUSZ brass chrome Rod 1 m Ref: 42518



Brass chrome FI-3 Rod 1m Ref: 42501



FI-3-ALU Rod black 1 m Ref: 42527



FI-3-ALU Rod black 2 m Ref: 42529



FI-3-ALU Rod silver 1 m Ref: 42526



FI-3-ALU Rod silver 2 m Ref: 42528



Steel FI-3 Rod 53 cm Ref: 1528



Steel wire Fl-1 1m Ref: 1397