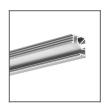

# PRODUCT DESCRIPTION

Standard conductive fastener for light-weight fixtures. The extrusion is inserted into the MOUNTING BRACKET for the 45 - ALU profile. Power is supplied outside the fastener to a power connector. One current pole is powered from one fastener that is equipped with a longitudinal hole for the FI-3 ROD, which acts as a power conductor

# **RELATED PROFILES**

45-ALU Profile Ref: B4023

TAN-C5 Profile Ref: B5391