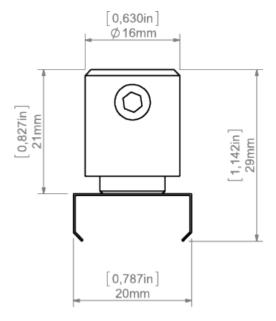

# PRODUCT DESCRIPTION

Standard conductive fastener for light-weight fixtures. The extrusion is inserted into the MOUNTING BRACKET for the 45 - ALU profile. Power is supplied outside the fastener to a power connector. One current pole is powered from one fastener that is equipped with a longitudinal hole for the FI-3 ROD, which acts as a power conductor

# Fill empty fields

Product nr.

Fixture type

Company

Job name

Date



# **TECHNICAL SPECIFICATION**

# **TECHNICAL DRAWING**





# **RELATED PROFILES**







45-ALU Profile Ref: B4023



TAN-C5 Profile Ref: B5391



# **RELATED PRODUCTS**

# **ACCESSORIES**



100 PUSZ brass chrome Rod 1 m Ref: 42518



Brass chrome FI-3 Rod 1m Ref: 42501



FI-3-ALU Rod black 1 m Ref: 42527



FI-3-ALU Rod black 2 m Ref: 42529



FI-3-ALU Rod silver 1 m Ref: 42526



FI-3-ALU Rod silver 2 m Ref: 42528



Steel FI-3 Rod 53 cm Ref: 1528



Steel wire Fl-1 1m Ref: 1397