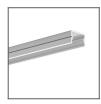

# PRODUCT DESCRIPTION

Standard conductive fastener for light-weight fixtures. The extrusion is inserted into the MOUNTING BRACKET for the 45 - ALU profile. Power is supplied outside the fastener to a power connector. One current pole is powered from one fastener that is equipped with a longitudinal hole for the FI-3 ROD, which acts as a power conductor

# Fill empty fields

Product nr.

Fixture type

Company

Job name

Date



# **TECHNICAL SPECIFICATION**

# **TECHNICAL DRAWING**





# **RELATED PROFILES**







45-ALU Profile Ref: B4023



TAN-C5 Profile Ref: B5391



# **RELATED PRODUCTS**

# **ACCESSORIES**



100 PUSZ brass chrome Rod 1 m Ref: 42518



Brass chrome FI-3 Rod 1m Ref: 42501



FI-3-ALU Rod black 1 m Ref: 42527



FI-3-ALU Rod black 2 m Ref: 42529



FI-3-ALU Rod silver 1 m Ref: 42526



FI-3-ALU Rod silver 2 m Ref: 42528



Steel FI-3 Rod 53 cm Ref: 1528



Steel wire Fl-1 1m Ref: 1397