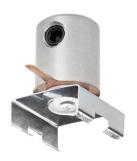

# PRODUCT DESCRIPTION

Standard conductive fastener for light-weight fixtures. The extrusion is inserted into the MOUNTING BRACKET for the 45 - ALU profile. Power is supplied outside the fastener to a power connector. One current pole is powered from one fastener that is equipped with a longitudinal hole for the FI-3 ROD, which acts as a power conductor