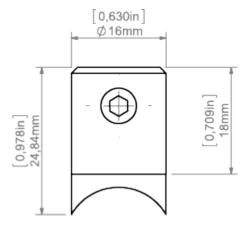

#### PRODUCT DESCRIPTION

Standard fastener for light-weight fixtures, designed for the PDS-O profile. It is inserted into the profile through a pre-drilled hole. Power is supplied outside the fastener to a power connector. One current pole is powered from one fastener that is equipped with a LONGITUDINAL Hole for the FI-3 ROD, which acts as a power conductor

### Fill empty fields

Product nr.

Fixture type

Company

Job name

Date



## **TECHNICAL SPECIFICATION**

### **TECHNICAL DRAWING**





# **RELATED PROFILES**





OLEK Profile Ref: B8505

PDS-O Profile Ref: B3777



#### **RELATED PRODUCTS**

#### **ACCESSORIES**



100 PUSZ brass chrome Rod 1 m Ref: 42518



Brass chrome FI-3 Rod 1m Ref: 42501



FI-3-ALU Rod black 1 m Ref: 42527



FI-3-ALU Rod black 2 m Ref: 42529



FI-3-ALU Rod silver 1 m Ref: 42526



FI-3-ALU Rod silver 2 m Ref: 42528



Steel FI-3 Rod 53 cm Ref: 1528



Steel wire FI-1 1m Ref: 1397