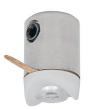

#### PRODUCT DESCRIPTION

Standard fastener for light-weight fixtures, designed for the PDS-O profile. It is inserted into the profile through a pre-drilled hole. Power is supplied outside the fastener to a power connector. One current pole is powered from one fastener that is equipped with a LONGITUDINAL Hole for the FI-3 ROD, which acts as a power conductor