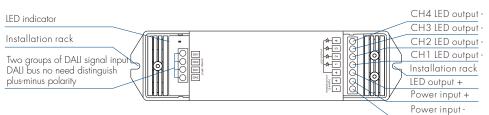

### Mechanical Structures and Installations

### DALI control

This product is designed with 4 DALI address input and 4 channel output. DALI address is assigned by DALI Master controller automatically, please refer to user manuals of compatible DALI Masters for specific operations.