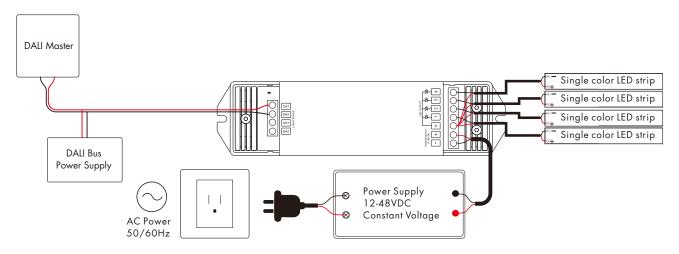

## Wiring Diagram

### DALI control

This product is designed with 4 DALI address input and 4 channel output. DALI address is assigned by DALI Master controller automatically, please refer to user manuals of compatible DALI Masters for specific operations.