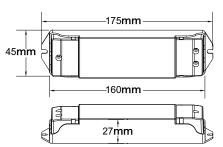

### Mechanical Structures and Installations

#### **Technical Parameters**

| Input and Output |                                                    | Dimming data  |                    | Safety and EMC          | Safety and EMC           |  |
|------------------|----------------------------------------------------|---------------|--------------------|-------------------------|--------------------------|--|
| Input voltage    | 12-48VDC                                           | Input signal  | DALI               | Safety standard(LVD)    | EN 62368-1:2020+A11:2020 |  |
| Input current    | 20.5A                                              | Dimming range | O - 1 OO%          | Certification           | DALI-2,CE,LVD            |  |
| Output voltage   | 12-48VDC                                           | Dimming curve | Logarithmic        | Warranty                |                          |  |
| Output current   | 4x5A@12/24V<br>4x3A@36/48V                         | PWM Frequency | 2000Hz (default)   | Warranty                | 5 years                  |  |
|                  |                                                    | Package       |                    | Environment             |                          |  |
| Output power     | 4 x 60W @12V 4x120W@24V<br>4 x 108W@36V 4x144W@48V | Size          | L178x W150 x H38mm | Operation temperature   | Ta: -30 °C ~ +55 °C      |  |
|                  |                                                    | Gross weight  | 0.132kg            | Case temperature (Max.) | Ta: +85°C                |  |
| Output type      | Constant voltage                                   |               |                    |                         |                          |  |