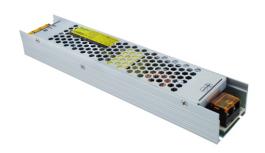

# 200W 24V DC Indoor Power

MODEL HS-24E200 INPUT 180~250V AC OUTPUT 24V DC 8.3A 200W

#### Features:

- -Slimline design with aluminum housing
- -Protections:Short circuit/Over load
- -Designed for indoor signage, decoration or lighting applications
- -Small size, light weight, easy installation

OVERVIEW

FRONT VIEW

AC INPUT CONNECTION