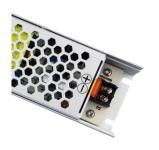

# 200W 24V DC Indoor Power

MODEL HS-24E200 INPUT 180~250V AC OUTPUT 24V DC 8.3A 200W

OVERVIEW

FRONT VIEW

AC INPUT CONNECTION