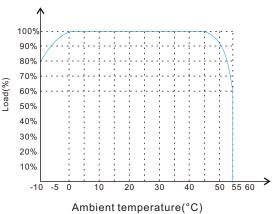

#### LOADING AND AMBIENT TEMPERATURE

#### ENVIRONMENT

OPERATING TEMPERATURE -25°C~+40°C

(Refer to the derating curve of

"Loading and Ambient temperatuer")

OPERATING HUMIDITY 5%~95% STORAGE TEMPERATURE -35°C~+65°C