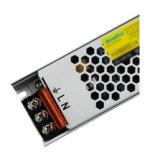

# 200W 24V DC Indoor Power

MODEL HS-24E200 INPUT 180~250V AC OUTPUT 24V DC 8.3A 200W

OVERVIEW

FRONT VIEW

AC INPUT CONNECTION