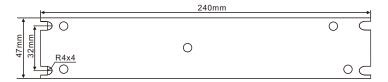

#### **WEIGHT & PACKING**

PRODUCT DIMENSION 240x47x30.5mm

NET WEIGHT 0.36KG QUANTITY/CARTON 50PCS

PACKING DIMENSION 395x280x205mm

GROSS WEIGHT 20KG

## PRODUCT DIMENSIONS