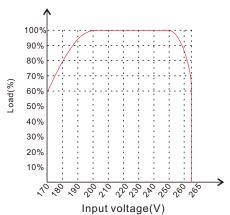

#### LOADING AND INPUT VOLTAGE

#### INPUT

INPUT VOLTAGE 180~250V AC

(Refer to the derating curve of "Loading and Input voltage")

FREQUENCY RANGE 50Hz EFFICIENCY 89%

AC CURRENT ≤1.6A@230VAC
AC INRUSH CURRENT 46A@230VAC
LEAKAGE CURRENT 0.25mA/230VAC