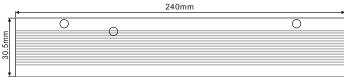

#### **WEIGHT & PACKING**

PRODUCT DIMENSION 240x47x30.5mm

NET WEIGHT 0.36KG QUANTITY/CARTON 50PCS

PACKING DIMENSION 395x280x205mm

GROSS WEIGHT 20KG

## PRODUCT DIMENSIONS