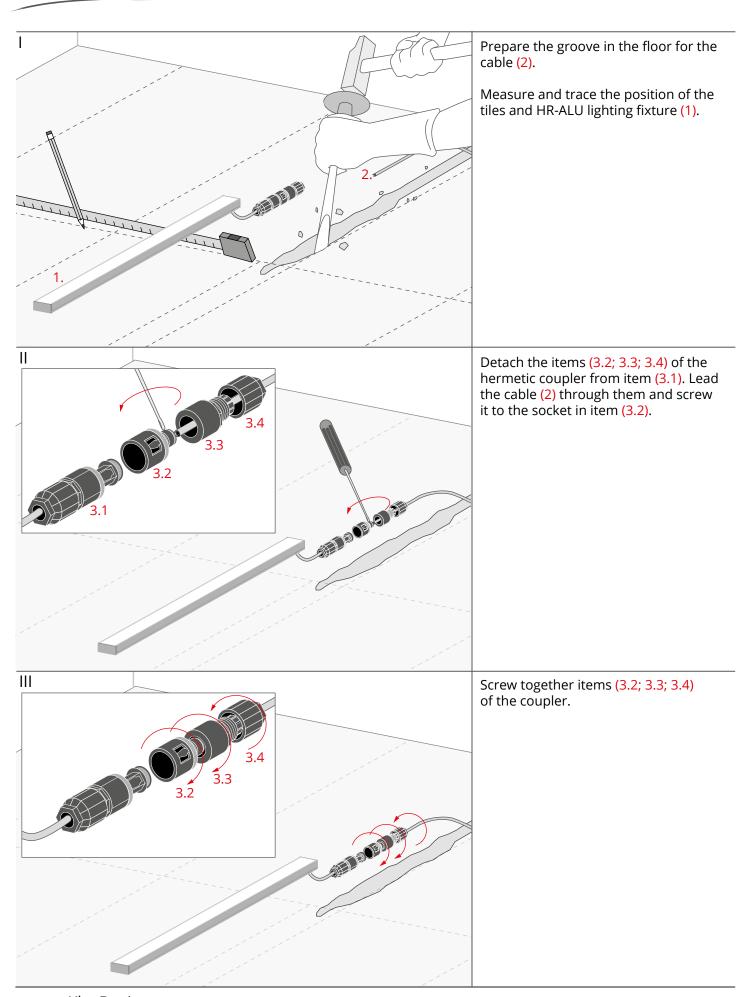

ermetic coupler (item 3.2)\*
- 3.3 Hermetic coupler (item 3.3)\*
- 2.4 Hermetic coupler (item 3.4)\*

**NOTE!** The fixture comes with the Z type fastening. The flexible power cable in this fixture cannot be replaced if damaged. The fixture is to be disposed of if the cable is damaged.

The light source in this lighting fixture is not replaceable and the whole fixture will need to be replaced once the light output is diminished.

**IMPORTANT:** Not all possible mounting procedures are presented here. More mounting procedures and related accessories can be found at www.KlusDesign.eu. Drawings of profilesand accessories in these instructions are simplified and only approximate the actual shapes.

<sup>\*</sup>The full range of accessories and electronics is available at www.KlusDesign.eu





www.KlusDesign.eu 2





www.KlusDesign.eu 3

## HR-ALU - mounting instruction for mounting in tiles



www.KlusDesign.eu