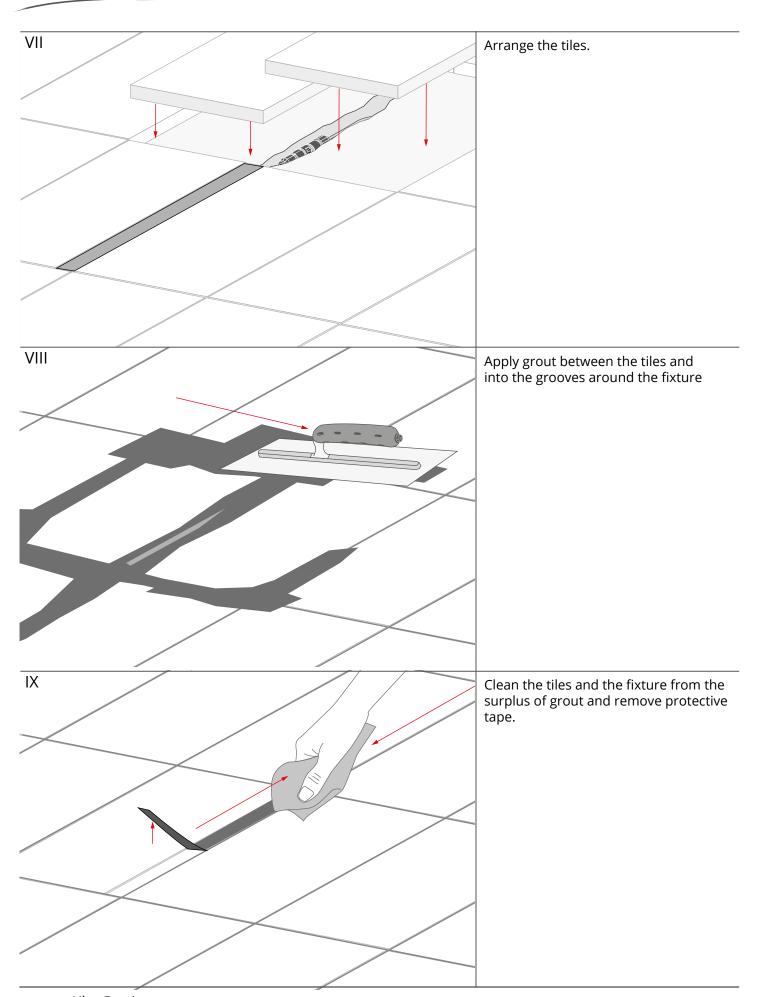

NOTE!** The fixture comes with the Z type fastening. The flexible power cable in this fixture cannot be replaced if damaged. The fixture is to be disposed of if the cable is damaged.

The light source in this lighting fixture is not replaceable and the whole fixture will need to be replaced once the light output is diminished.

**IMPORTANT:** Not all possible mounting procedures are presented here. More mounting procedures and related accessories can be found at www.KlusDesign.eu. Drawings of profilesand accessories in these instructions are simplified and only approximate the actual shapes.

<sup>\*</sup>The full range of accessories and electronics is available at www.KlusDesign.eu





www.KlusDesign.eu 2





www.KlusDesign.eu 3

## HR-ALU - mounting instruction for mounting in tiles



www.KlusDesign.eu