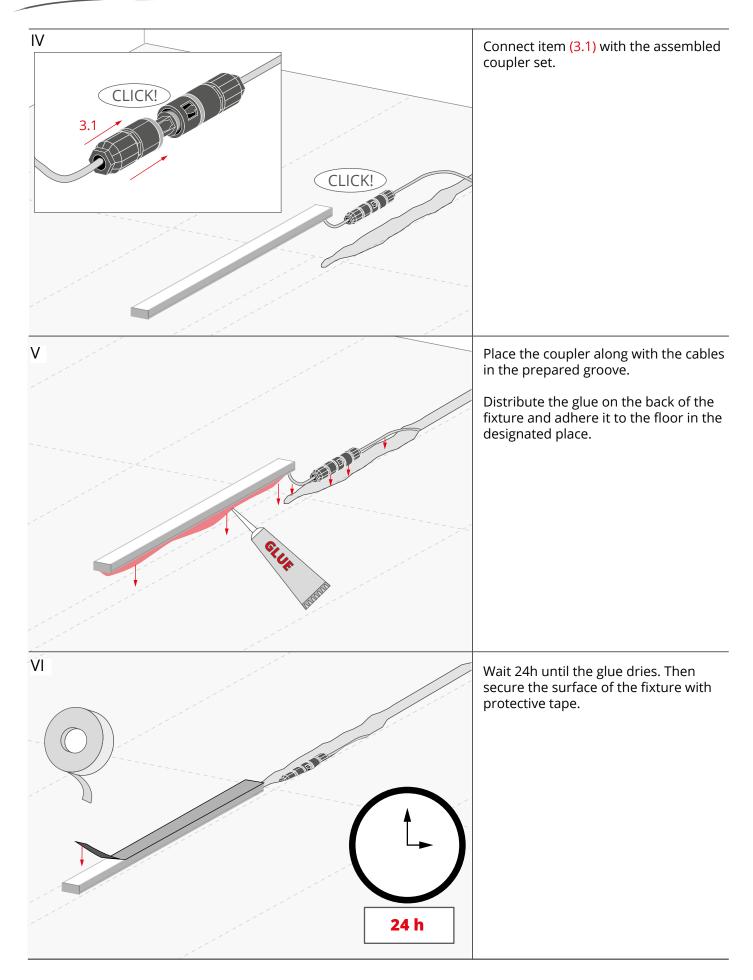

)\*
- 3.3 Hermetic coupler (item 3.3)\*
- 2.4 Hermetic coupler (item 3.4)\*

**NOTE!** The fixture comes with the Z type fastening. The flexible power cable in this fixture cannot be replaced if damaged. The fixture is to be disposed of if the cable is damaged.

The light source in this lighting fixture is not replaceable and the whole fixture will need to be replaced once the light output is diminished.

**IMPORTANT:** Not all possible mounting procedures are presented here. More mounting procedures and related accessories can be found at www.KlusDesign.eu. Drawings of profilesand accessories in these instructions are simplified and only approximate the actual shapes.

<sup>\*</sup>The full range of accessories and electronics is available at www.KlusDesign.eu





www.KlusDesign.eu 2





www.KlusDesign.eu 3

## HR-ALU - mounting instruction for mounting in tiles



www.KlusDesign.eu