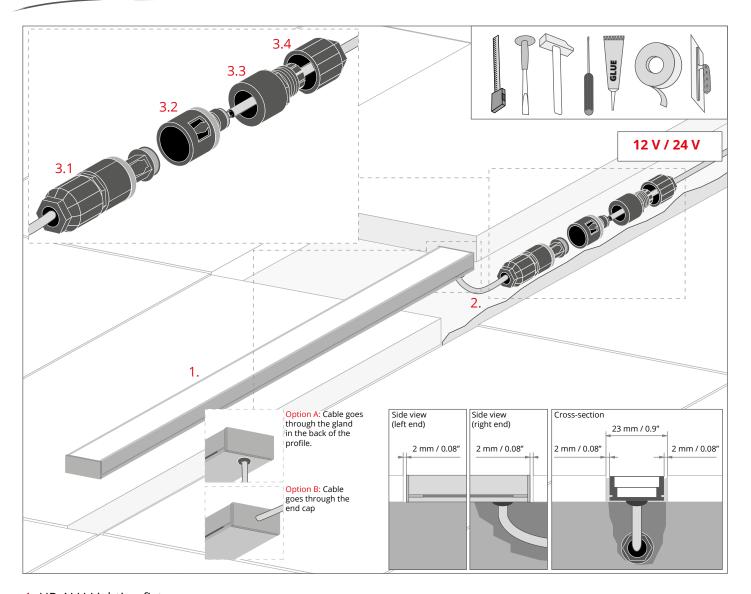

- 1. HR-ALU Lighting fixture
- 2. Cable to power supply 12 V / 24 V\*
- 3.1 Hermetic coupler (item 3.1)\*
- 3.2 Hermetic coupler (item 3.2)\*
- 3.3 Hermetic coupler (item 3.3)\*
- 2.4 Hermetic coupler (item 3.4)\*

**NOTE!** The fixture comes with the Z type fastening. The flexible power cable in this fixture cannot be replaced if damaged. The fixture is to be disposed of if the cable is damaged.

The light source in this lighting fixture is not replaceable and the whole fixture will need to be replaced once the light output is diminished.

**IMPORTANT:** Not all possible mounting procedures are presented here. More mounting procedures and related accessories can be found at www.KlusDesign.eu. Drawings of profilesand accessories in these instructions are simplified and only approximate the actual shapes.

<sup>\*</sup>The full range of accessories and electronics is available at www.KlusDesign.eu

www.KlusDesign.eu 2

www.KlusDesign.eu 3