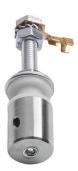

## PRODUCT DESCRIPTION

Transverse fastener for mounting lighting fixtures to countertops. It has a connection for one pole of electricity and a transverse hole for the FI-3 ROD

Fill empty fields

Product nr.