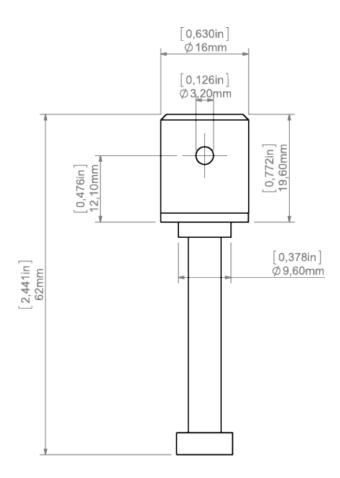

## PRODUCT DESCRIPTION

Transverse fastener for mounting lighting fixtures to countertops. It has a connection for one pole of electricity and a transverse hole for the FI-3 ROD

Fill empty fields

Product nr.

Fixture type

Company

Job name

Date



# **TECHNICAL SPECIFICATION**

# **TECHNICAL DRAWING**





## **RELATED PRODUCTS**

## **ACCESSORIES**



100 PUSZ brass chrome Rod 1 m Ref: 42518



Brass chrome FI-3 Rod 1m Ref: 42501



FI-3-ALU Rod black 1 m Ref: 42527



FI-3-ALU Rod black 2 m Ref: 42529



FI-3-ALU Rod silver 1 m Ref: 42526



FI-3-ALU Rod silver 2 m Ref: 42528



Steel FI-3 Rod 53 cm Ref: 1528



Steel cable with Cu Fl 0.95 mm core Ref: 70240



Steel wire FI-1 1m Ref: 1397