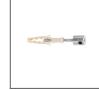

## PRODUCT DESCRIPTION

Smooth arm with a K2 tip (double bend), for assembly in longitudinal or transverse fasteners or for own processing. Available length: min. 15mm - max. 900mm.

|              | Fill empty fields |   |
|--------------|-------------------|---|
| Product nr.  |                   |   |
| Fixture type | ř                 |   |
| Company      |                   |   |
| Job name     |                   | , |
| Date         |                   |   |