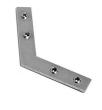

### PRODUCT DESCRIPTION

- Simple assembly
- Good stabilization of profile connections
- Can build polygonal lighting fixtures

Fill empty fields

Product nr.

Fixture type

Company

Job name

Date

#### **Application**

- for straight and angular connections of profiles from KLUŚ equipped with a "small lock" and for stabilizing the ends of profiles combined into strings

- can create T-, X-, Y-shaped fixtures from profiles equipped with 3 ZM sockets

#### Assembly

- with pressure screws

#### **Additional information**

- stainless steel sheet, 1.5 mm thick