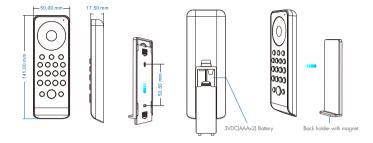

## Mechanical Structures and Installations

### To fix the remote, three options are offered for selection:

Option 1: stuck the remote on any metal surfaces directly. Option 2: fix the remote' back holder on the wall with two screws. Option 3: adhere the remote' back holder to the wall with paster.