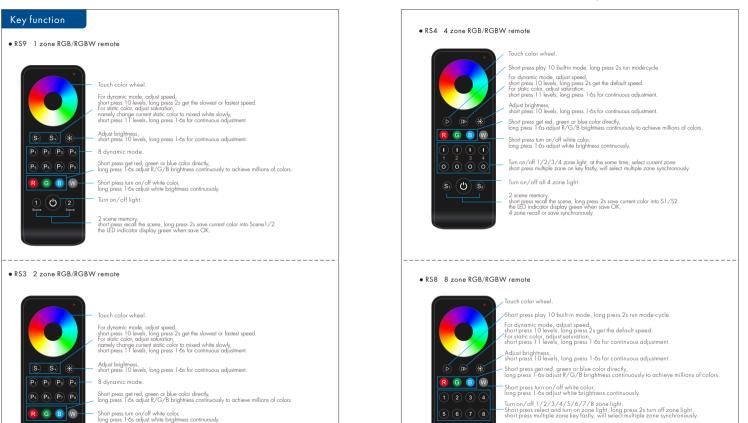

Turn on/off all 8 zone light.

s, ( 🖞 ) s2

2 scene memory, short press recall the scene, long press 2s save current color into S1/S2. the LED indicator display green when save OK. 8 zone recall or save synchronously.

්

Turn on/off all 2 zone light

Short press select and turn on zone light, long press 2s turn off zone light. short press 1/2 zone key fastly, will select two zone synchronously.

Zone 1/2 on/off.