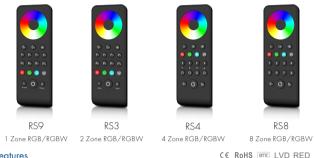

# Multiple Zone RGB/RGBW RF Remote Controller

## Model No.: RS9/RS3/RS4/RS8

18-Key/1 2 4 8 Zone/Touch color wheel/Wireless remote 30m distance/AAAx2 battery/Maanet stuck fix

## Features

- Apply to RGB or RGBW LED controller.
- Ultra sensitive color adjustment touch wheel.
- Independent dimming function of each R, G, B, W channel to achieve millions of colors.
- Each remote can match one or more receiver.
- AAAx2 battery powered.
- Operate with LED indicator light.
- Maanet on the back which can be stuck on back holder.