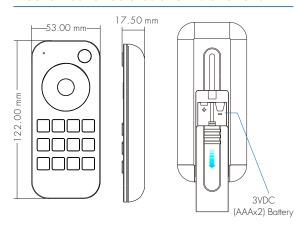

- AAAx2 battery powered.
- Operate with LED indicator light.

RT8C 4 Zone CCT 8 Zone CCT

## Technical Parameters

| Input and Output |                         |
|------------------|-------------------------|
| Output signal    | RF(2.4GHz)              |
| Working voltage  | 3VDC(AAAx2)             |
| Working current  | <5mA                    |
| Standby current  | <10µA                   |
| Standby time     | 1 year                  |
| Remote distance  | 30m(Barrier-free space) |