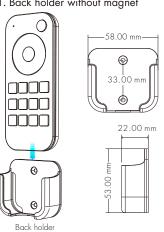

#### 1. Back holder without magnet

2. Back holder with magnet (The remote with built-in magnet)

#### Back holder

Two options are offered for selection, please fix the back holder on the wall with two screws, or adhere the back holder to the wall with paster.