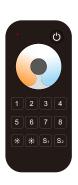

## • RT8C 8 zone CCT remote

- ( ): Short press turn on/off all zone light.
- Touch to change current zone color temperature.
- 1 2 3 4: Short press select and turn on zone light, long press 2s turn off zone light.
  5 6 7 8 Short press multiple zone key fastly, will select multiple zone synchronously.
  - \* Adjust brightness for current selected zone, short press 10 levels, long press 1-6s for continuous 256 levels adjustment.
  - Si Si : Short press recall the scene, long press 2s save current state into \$1/2.