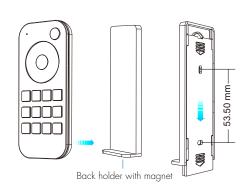

#### 1. Back holder without magnet

2. Back holder with magnet (The remote with built-in magnet)

#### Back holder

Two options are offered for selection, please fix the back holder on the wall with two screws, or adhere the back holder to the wall with paster.