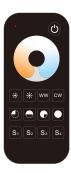

#### • RT2 1 zone CCT remote

- (b): Turn on/off light.
- ightharpoonup : Touch to change color temperature.
- 🗱 🗱 : Adjust brightness, short press 10 levels, long press 1-6s for continuous 256 levels adjustment.
- www cw : Get warm white or cold white directly.
- ● • : 25%, 50%, 75%, 100% brightness.
- Si Si Si Short press recall the scene, long press 2s save current state into \$1/2/3/4.