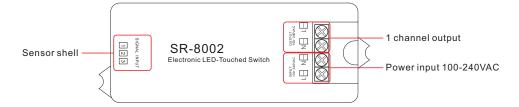

## **LED Touch Sensor Switch**

Model: SR-8002

## **Brief introduction of buttons**



## Wiring diagram



## Safety & Warnings

1) The product shall be installed and serviced by a qualified person.

2) IP20.Please avoid the sun and rain. When installed outdoors, please ensure it is mounted in a water proof enclosure.

3) Always be sure to mount this unit in an area with proper ventilation to avoid overheating.

4) Please check if the output voltage of any LED power supplies used comply with the working voltage of the product.

5) Never connect any cables while power is on and always assure correct connections to avoid short circuits before switching on.

6) Please ensure that the cable is secured tightly in the connector

7) For update information please consult your supplier.

## Warranty Agreement

1) We provide lifelong technical assistance with this product:

• 5-yea