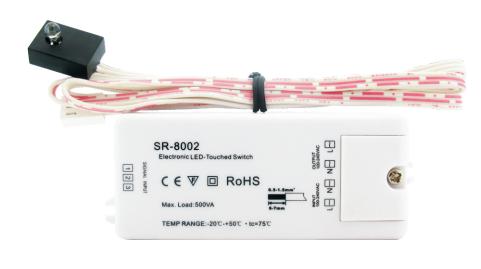

### Feature

- The transparent touch LED indicates the operating status of ON/OFF,Switch is to be changed between ON and OFF by touching LED.
- Can load HV-Halogen lamps, LED lamps, Electronic ballast
- Ideal for mirror, bathroom, etc
- DC12-36V version is also available

## Parameter

| Part No. | luput Voltage | Current | Output | Remarks                     |
|----------|---------------|---------|--------|-----------------------------|
| SR-8002  | 100-240VAC    | 5A      | 500W   | Detect touch to turn on/off |