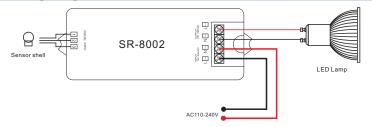

## **LED Touch Sensor Switch**

Model: SR-8002

## **Brief introduction of buttons**



## Wiring diagram



## Safety & Warnings

1) The product shall be installed and serviced by a qualified person.

2) IP20.Please avoid the sun and rain. When installed outdoors, please ensure it is mounted in a water proof enclosure.

3) Always be sure to mount this unit in an area with proper ventilation to avoid overheating.

4) Please check if the output voltage of any LED power supplies used comply with the working voltage of the product.

5) Never connect any cables while power is on and always assure correct connections to avoid short circuits before switching on.

6) Please ensure that the cable is secured tightly in the connector

7) For update information please consult your supplier.

## Warranty Agreement

1) We provide lifelong technical assistance with this product:

• 5-year warranty. We print