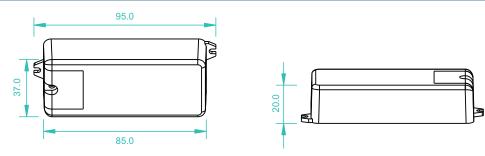

gence, inappropriate storing at high temperatures and humidity or near harmful chemicals.

• Product has been updated

3) Repair or replacement as provided under this warranty is the exclusive remedy to the customer.



# FCC CE BROHS (Warranty) (5 years)

### Feature

- The transparent touch LED indicates the operating status of ON/OFF,Switch is to be changed between ON and OFF by touching LED.
- Can load HV-Halogen lamps, LED lamps, Electronic ballast
- Ideal for mirror, bathroom, etc
- DC12-36V version is also available

## Parameter

| Part No. | luput Voltage | Current | Output | Remarks                     |
|----------|---------------|---------|--------|-----------------------------|
| SR-8002  | 100-240VAC    | 5A      | 500W   | Detect touch to turn on/off |

## **Product Size**