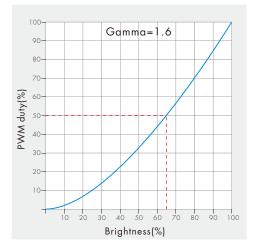

ntrol

Match:

Switch off the power of the receiver, then switch on power.

Immediately short press on/off key (single zone remote) or zone key (multiple zone remote) 3 times on the remote. The light blinks 3 times means match is successful.

Delete:

Switch off the power of the receiver, then switch on power. Immediately short press on/off key (single zone remote) or zone key (multiple zone remote) 5 times on the remote. The light blinks 5 times means all matched remotes were deleted.

Another way to match:

The receiver is power on for five consecutive times, the LED strip light start blinking slowly for 10s, Immediately short press on/off key (single zone remote) or zone key (multiple zone remote) on the remote. The light blinks 3 times means match is successful.

## **Dimming Curve**



## Malfunctions analysis & troubleshooting

| Malfunctions                   | Causes                                                                                                                                 | Troubleshooting                                                                                     |
|--------------------------------|----------------------------------------------------------------------------------------------------------------------------------------|-----------------------------------------------------------------------------------------------------|
| No light                       | <ol> <li>No power.</li> <li>Wrong connection or insecure.</li> </ol>                                                                   | <ol> <li>Check the power.</li> <li