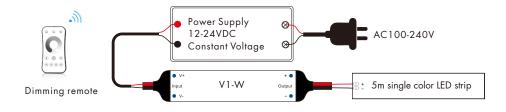

ipment(RED)                         | ETSI EN 300 328 V2.2.2   |  |
| Environment             |                     | Dimming curve      | Logarithmic             | Certification                                | CE,EMC,LVD,RED           |  |
| Operation temperature   | Ta: -30 °C ~ +55 °C | PWM Frequency      | 500Hz (default)         | Package                                      |                          |  |
| Case temperature (Max.) | Ta: +85°C           | Warranty           | 5 years                 | Size                                         | L90x H130mm              |  |
|                         |                     |                    |                         | Gross weight                                 | 0.013kg                  |  |

## Dimension



## Wiring Diagram



#### Match Remote Control

Match:

Switch off the power of the receiver, then switch on power.

Immediately short press on/off key (single zone remote) or zone key (multiple zone remote) 3 times on the remote. The light blinks 3 times means match is successful.

Delete:

Switch off the power of the receiver, then switch on power. Immediately short press on/off key (single zone remote) or zone key (multiple zone remote) 5 times on the remote. The light blinks 5 times means all matched remotes were deleted.

Another way to match:

The receiver is power on for five consecutive times, the LED strip light start blinking slowly for 10s, Immediately short press on/off key (single zone remote) or zone key (multiple zone remote) on the remote. The light blinks 3 times means match is successful.