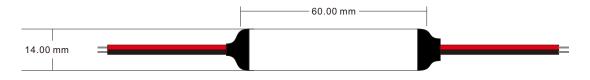

| Radio Equipment(RED)                         | ETSI EN 300 328 V2.2.2   |  |
| Environment             |                     | Dimming curve      | Logarithmic             | Certification                                | CE,EMC,LVD,RED           |  |
| Operation temperature   | Ta: -30 °C ~ +55 °C | PWM Frequency      | 500Hz (default)         | Package                                      |                          |  |
| Case temperature (Max.) | Ta: +85°C           | Warranty           | 5 years                 | Size                                         | L90x H130mm              |  |
|                         |                     |                    |                         | Gross weight                                 | 0.013kg                  |  |

## Dimension



## Wiring Diagram



#### Match Remote Control

Match:

Switch off the power of the receiver, then switch on power.

Immediately short press on/off key (single zone remote) or zone key (multiple zone remote) 3 times on the remote. The light blinks 3 times means match is successful.

Delete:

Switch off the power of the receiver, then switch on power. Immediately short press on/off key (single zone remote) or zone key (multiple zone remote) 5 times on the remote. The light blinks 5 times means all matched remotes were deleted.

Another way to match:

The receiver is power on for five consecutive times, the LED strip light start blinking slowly for 10s, Immediately short press on/off key (single zone remote) or zone key (multiple zone remote) on the remote. The light blinks 3 times means m